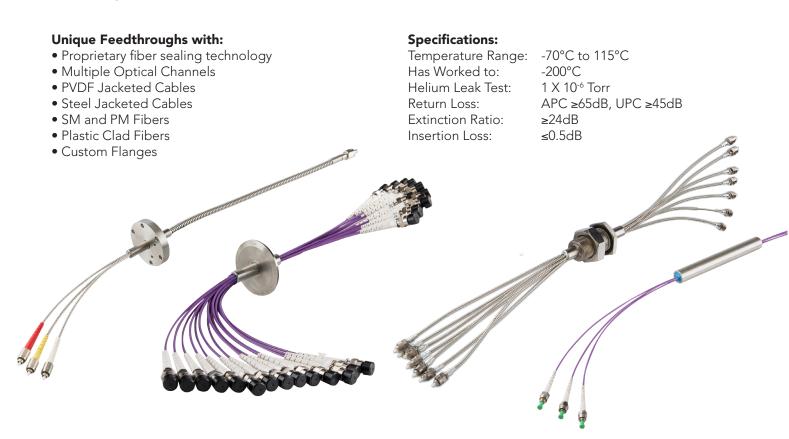

## Vacuum Feedthroughs

Vacuum feedthroughs allow optical fibers to pass through a vacuum chamber's wall while maintaining a seal. Coastal Connections specializes in building custom feedthroughs with multiple fibers reducing your risk of a vacuum leak. Our proprietary fiber sealing technology does not add stress to the fiber allowing for sealing on bend sensitive fibers. The only company in the world that sells multichannel feedthroughs with polarization maintaining fibers.

Coastal Connections custom engineers and builds Vacuum Feedthroughs to your demanding specifications.

www.coastalcon.com sales@coastalcon.com Call us today with your next application. 805.644.5051