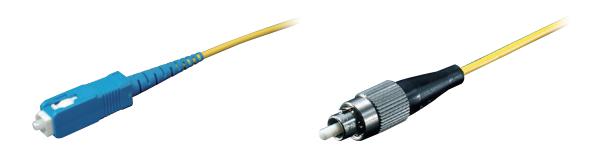

## Specification

| Connector | Polish | Applicable cord type |       |              | Incertion loss (dB) | Beturn Iooo (dB) |
|-----------|--------|----------------------|-------|--------------|---------------------|------------------|
|           |        | φ 1.5                | φ 1.7 | φ <b>2.0</b> | Insertion loss (dB) | Return loss (dB) |
| SC        | PC     | 0                    | 0     | 0            | ≤ 0.5               | ≥ 25             |
|           | SPC    | 0                    | 0     | 0            |                     | ≥ 40             |
|           | APC    | 0                    | 0     | 0            |                     | ≥ 60             |
| FC        | PC     | 0                    | 0     | 0            |                     | ≥ 25             |
|           | SPC    | 0                    | 0     | 0            |                     | ≥ 40             |
|           | APC    | 0                    | 0     | 0            |                     | ≥ 60             |