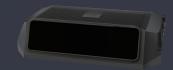

## Falcon K Ultra-long Range LiDAR

- Ideal for integration into vehicle roofline
- Unequaled combination of high resolution and ultra-long distance range
- Proven automotive grade reliability and lifetime, with over 200,000 units delivered
- Extensive coverage of complex intersections, and long stretches of roads, highway, and rail

#### **Key Specifications**

2m~500m(250m@10%)

Detection Range

120°×25° **FOV(H×V)** 

0.06°(0.09°x0.08° default)

Resolution(H×V)

5~30FPS(10 default)

Frame Rate

150~200lines(150lines default) **Scan Lines** 

-40°C~85°C
Operating Temperature

IP67(body), IP69K(window)
Water and Dust Protection

1550nm,Class1(IEC-60825) **Laser** 

60mm×228mm×150mm
Dimensions(H×W×D)

1.7kg **Weight** 

30W **Power Consumption** 