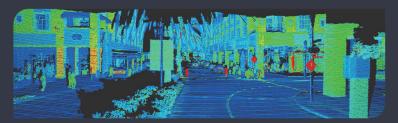

## Falcon K Ultra-long Range LiDAR

- Ideal for integration into vehicle roofline
- Unequaled combination of high resolution and ultra-long distance range
- Proven automotive grade reliability and lifetime, with over 200,000 units delivered
- Extensive coverage of complex intersections, and long stretches of roads, highway, and rail

#### **Key Specifications**

2m~500m(250m@10%)

Detection Range

120°×25° **FOV(H×V)** 

0.06°(0.09°x0.08° default)

Resolution(H×V)

5~30FPS(10 default)

Frame Rate

150~200lines(150lines default) **Scan Lines** 

-40°C~85°C
Operating Temperature

IP67(body), IP69K(window)
Water and Dust Protection

1550nm,Class1(IEC-60825) **Laser** 

60mm×228mm×150mm
Dimensions(H×W×D)

1.7kg **Weight** 

30W **Power Consumption** 