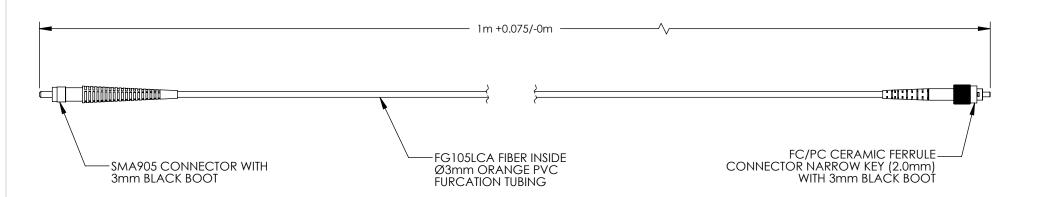

1m, 105 µm 0.22 NA SMA TO FC/PC CABLE

MATERIAL

M18L01

COPYRIGHT © 2019 BY THORLABS ITEM # VALUES IN PARENTHESIS ARE CALCULATED AND MAY CONTAIN ROUNDOFF ERRORS

REV N/A APPROX WEIGHT

0.02 kg

FOR INFORMATION ONLY NOT FOR MANUFACTURING PURPOSES