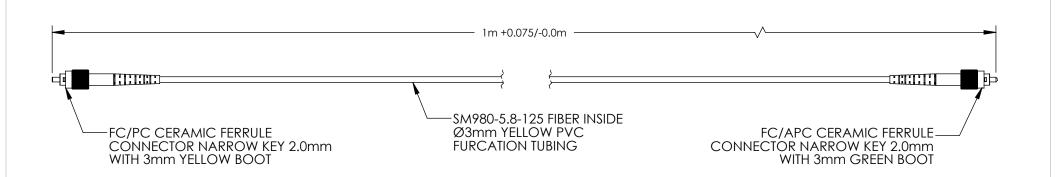

| FIBER SPECIFICATIONS* |                      |                   |                       |                   |                  |             |  |  |  |
|-----------------------|----------------------|-------------------|-----------------------|-------------------|------------------|-------------|--|--|--|
| FIBER TYPE            | OPERATING WAVELENGTH | CUTOFF WAVELENGTH | MODE FIELD DIAMETER   | CLADDING DIAMETER | COATING DIAMETER | NA          |  |  |  |
| SM980-5.8-125         | 980 - 1550 nm        | 870 - 970 nm      | 5.3 - 6.4 µm @ 980 nm | 125 ± 1.0 µm      | 245 ± 15 µm      | 0.13 - 0.15 |  |  |  |

<sup>\*</sup>SPECIFICATIONS BASED ON BARE-FIBER DATA

## 株式会社光響

Email: info@symphotony.com
Web: https://www.symphotony.com/

INCLUDED BUT NOT SHOWN:
• 2 PROTECTIVE DUST CAPS

FOR INFORMATION ONLY NOT FOR MANUFACTURING PURPOSES

|  | DRAWING PROJECTION                                                   |      |           | THOR LABS                                    |           |           |
|--|----------------------------------------------------------------------|------|-----------|----------------------------------------------|-----------|-----------|
|  |                                                                      | NAME | DATE      | 1m 980/1064/1550 nm<br>FC/PC TO FC/APC CABLE |           |           |
|  | DRAWN                                                                | KB   | 28/JUL/10 |                                              |           |           |
|  | APPROVAL                                                             | BAG  | 02/DEC/19 | MATERIAL N./.A                               |           | REV       |
|  | COPYRIGHT © 2019 BY THORLABS                                         |      |           | N/A                                          |           | E         |
|  | VALUES IN PARENTHESIS ARE CALCULATED AND MAY CONTAIN ROUNDOFF ERRORS |      |           | P5-980A-PCAPC-1                              | APPROX WE | ight<br>I |