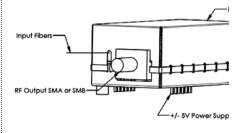

## **BPD-003**

**OEM Balanced Photodetector** 

OCT and sensor systems require high performance balanced photodetectors to boost system signal to noise ratio. The BPD-003 is