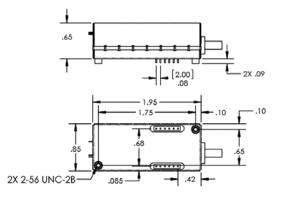

株式会社 光響

Email : info@symphotony.com Web : https://www.symphotony.com/

## **BPD-003**



**OEM Balanced Photodetector** 

OCT and sensor systems require high performance balanced photodetectors to boost system signal to noise ratio. The BPD-003 is

## **OEM Balanced Photodetector**

## **BPD-003**

Notes: Values are referenced without connectors.

- Includes the coupling loss of fiber to photodiode.
  Tolerance =20%.

- Other bandwidths may be available. Contact General Photonics for details.
  Other gains are available.
  For other transimpedance gains and wavelengths, CW Saturation Power is specified by (3.5V/Transimpedance gain)\* Responsivity.

## **Dimensions (in inches):**